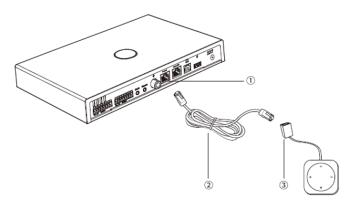

## ACT10 Connecting AMX100

- ① RJ45(Control)
- ② Ethernet cable\*
- ③ RJ45

Official website: nearity.co Email: sales@nearity.co

<sup>\*</sup>Please purchase the corresponding length of Ethernet cable according to the needs of the