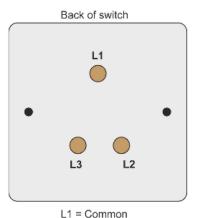

## RTE001S Standard Exit Switch





# \_\_\_\_



press

EXIT



The RTE001S is a convenient, plastic exit switch for internal use. Supplied with a surface back box, the platform is the UK standard back box, therefore the switch will fit on all UK single gang flush boxes.

The unit employs a sprung-loaded rocker switch, hich operates a changeover - therefore offering a normally open or normally closed operation.

"PRESS TO EXIT" is standard text, and this text is engraved and paint-filled for long life.



L2 = Normally open L3 = Normally closed

#### **Key Features**

- Internal use
- Sprung loaded rocker
- Flush or surface
- High impact plastic
- Changeover switch
- 2 year warranty

### Technical Specification

| Dimensions, flush   | 85 x 85 x 10mm  |
|---------------------|-----------------|
| Dimensions, surface | 89 x 89 x 30mm  |
| Switch Output       | Changeover      |
| Switching current   | 3 Amps @ 12VDC  |
| I P Rating          | Internal use    |
| Warranty            | 24 months       |
| Compliance          | CE, ROHS & WEEE |



#### ProVu Communications Ltd

Savile Mill, Savile Street, Milnsbridge, Huddersfield, HD3 4PG, United Kingdom Tel: +44 (0)1484 840048 Fax: +44 (0)1484 651742 Web: www.provu.co.uk Email: contact@provu.co.uk Company Registration No: 3748320 Registere