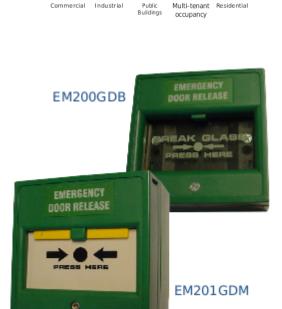

## **Range: EM Series**

Commercial Industrial

The EM series of emergency door releases provide emergency unlocking of doors which are secured by electrical locks.

Two models are available:

The EM200GDB is a traditional "break-glass" unit, whereby the safety glass breaks when pressed and needs to be replaced to reset the unit.

The **EM201GDM** is a "resettable" unit. whereby the safety glass is dislodged when pressed and can be reset back to its normal position by use of a reset key.

Both units are double pole as standard - this allows for the control of the lock and provides a signal for monitoring of the unit if required (activate a sounder, trigger to an access control device etc). The EM series are supplied complete with a back box for surface fitting, but by removing the back box they can be fitted flush onto a standard UK back box. Full instructions are included.