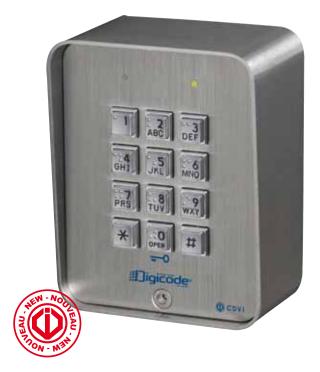

### The original just got better

In response to our customers requests, the ever popular CBB keypad from CDVI has been re-developed to provide easier installation, programming and use.

Its heavy duty stainless steel construction, and its high resistance to vandalism, makes the new CBB suitable to secure external sites and parking areas in addition to industrial, commercial, retail and residential applications.

Braille keys assist the partially sighted, the option to allow users to change their own codes and 3 relays as standard increase the flexibility of the product.

#### **Key features**

- High grade stainless steel
- **Braille keys**
- IP54
- Audible & visual feedback
- 100 user codes
- 4, 5 or 6 digit codes
- Trade button feature
- Programming via master code
- Torx® tamperproof screw
- 5 year warranty